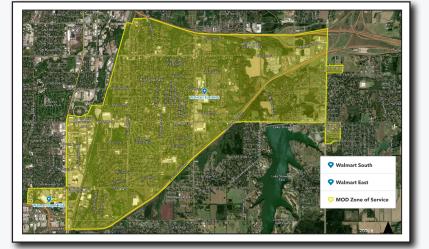

# **METRO ON-DEMAND**

#### **MOD Hours of Operation:**

Monday - Friday from 5:35 a.m. - 6:40 p.m. Saturday from 8:15 a.m. to 6:40 p.m.